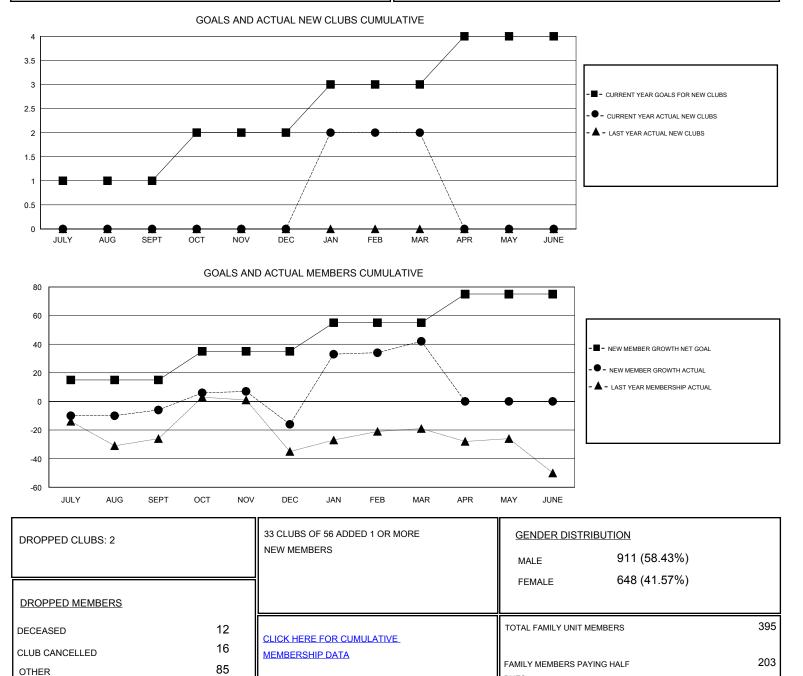

## Gary Wong GMT:

| LOCATION CALIFORNIA |  |  |  |  |  |
|---------------------|--|--|--|--|--|
| Clubs               |  |  |  |  |  |
| ULTS FOR 2016-2017  |  |  |  |  |  |

GMT CA

| Clubs                 |               |           | Members               |               |                                                                |                                                              |                                                    |
|-----------------------|---------------|-----------|-----------------------|---------------|----------------------------------------------------------------|--------------------------------------------------------------|----------------------------------------------------|
| RESULTS FOR 2016-2017 |               |           | RESULTS FOR 2016-2017 |               |                                                                |                                                              |                                                    |
| QUARTER               | NEW CLUB GOAL | NEW CLUBS | DROPPED CLUBS         | QUARTER       | NEW MEMBER GROWTH<br>NET GOAL (not reinstated<br>or transfers) | NEW MEMBER<br>GROWTH ACTUAL (not<br>reinstated or transfers) | DROPPED<br>MEMBERS ACTUAL<br>(including transfers) |
| JULY/AUG/SEPT         | 1             | 0         | 0                     | JULY/AUG/SEPT | 15                                                             | 36                                                           | 42                                                 |
| OCT/NOV/DEC           | 1             | 0         | 2                     | OCT/NOV/DEC   | 20                                                             | 41                                                           | 51                                                 |
| JAN/FEB/MAR           | 1             | 2         | 0                     | JAN/FEB/MAR   | 20                                                             | 78                                                           | 20                                                 |
| APR/MAY/JUNE          | 1             | 0         | 0                     | APR/MAY/JUNE  | 20                                                             | 0                                                            | 0                                                  |